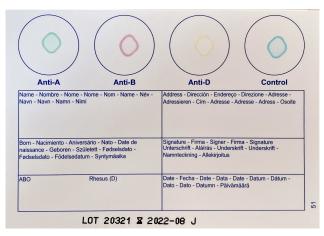

## ELDONCARD<sup>®</sup> 2511 - ABO & RhD forward blood typing

The card is used for the detection of the blood type of one person Control field to detect possible false positives.

The procedure is described in detail in the "Instruction for Use". Instructional video: www.eldoncard.com (English/Espanol/French + prof. use)