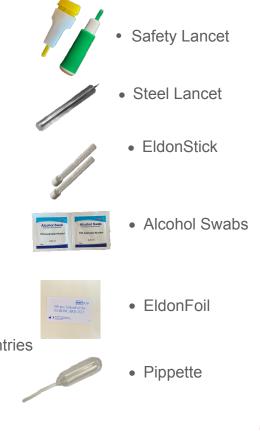

General: To perform one Blood Group Determination 2511 you need 1 lancet, 4 EldonSticks, 1 EldonFoil, 1 pipette and 1 alcohol swab.

## Accessories:

In general, accessories are available in numbers matching the number of Blood Group Determinations.

BIOLOGICALS A/S